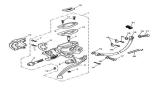

# Fuel pump & fittings

Fuel tank & fittings

Gear selector & pedal

Handlebars, top yoke, cables & mirrors

Headlight assembly

Ignition switch & steering lock

Ignition system