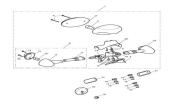

# Fuel pump & fittings

Fuel tank & fittings

Gear selector & pedal

Handlebars, top yoke, cables & mirrors

Headlight assembly

Ignition switch & steering lock

Ignition system