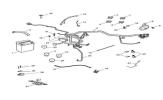

# Fuel pump & fittings

Fuel tank & fittings

Gear selector & pedal

Handlebars, top yoke, cables & mirrors

Headlight assembly

Ignition switch & steering lock

Ignition system