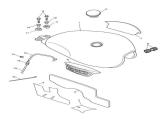

# Fuel pump & fittings

Fuel tank & fittings

Gear selector & pedal

Handlebars, top yoke, cables & mirrors

Headlight assembly

Ignition switch & steering lock

Ignition system